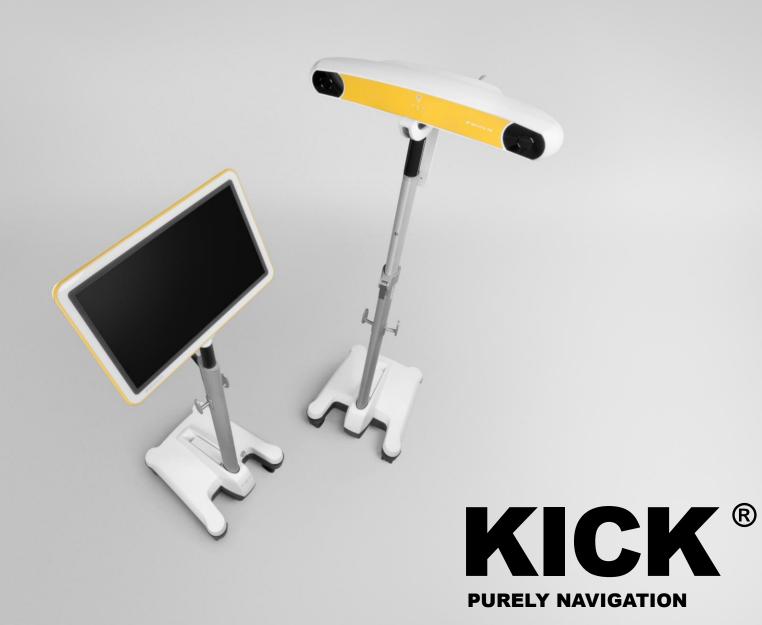

#### **PURELY NAVIGATION**

- → Compact and portable
- → Intuitive user interface
- → Optical tracking with laser guidance
- → Powerful computer for fast navigation
- → High-quality visualization in Full HD
- → Expandable with Buzz<sup>®</sup> and 3rd party displays