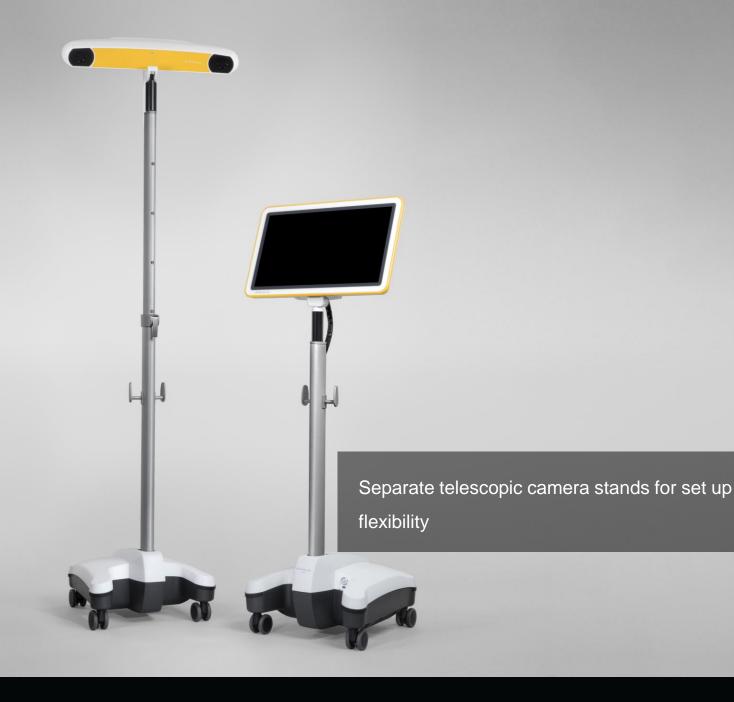

#### **PURELY NAVIGATION**

- → Compact and portable
- → Intuitive user interface
- → Optical tracking with laser guidance
- → Powerful computer for fast navigation
- → High-quality visualization in Full HD
- → Expandable with Buzz<sup>®</sup> and 3rd party displays