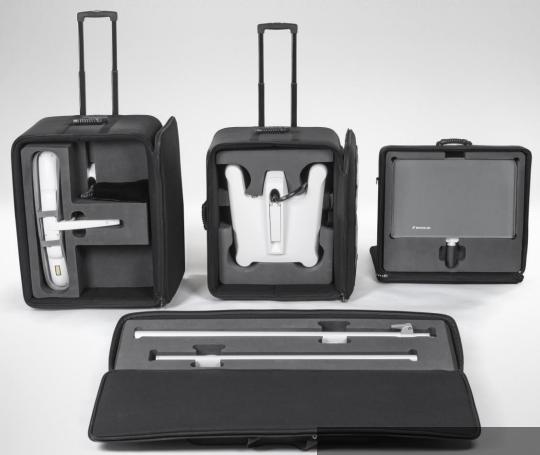

### **EXTENDED FUNCTIONALITY**

- → Expand with Buzz
- → Remote control between Kick and Buzz
- → Connect with multiple 3<sup>rd</sup> party displays
- → Additional integrated O.R. functionalities

All components fit into customized cases for practical transportation.