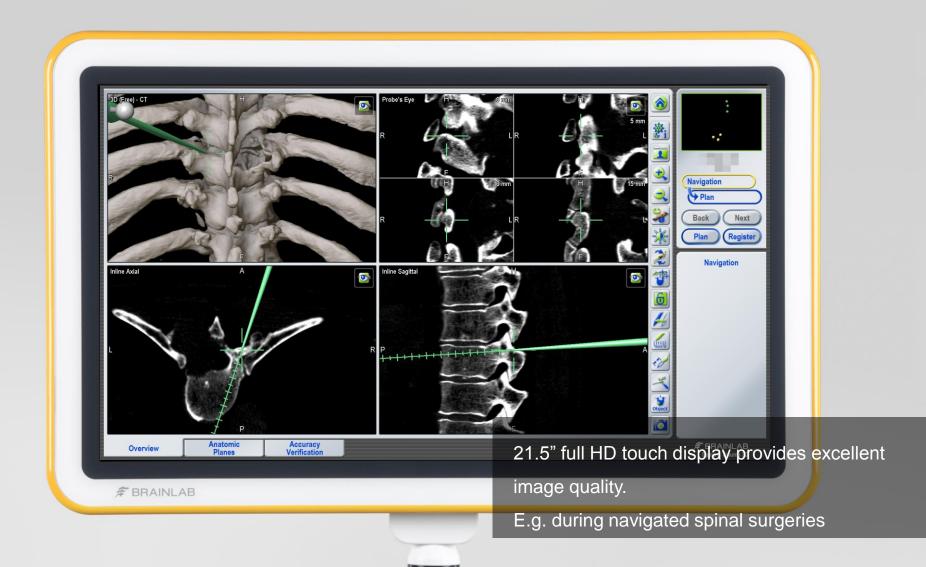

#### **PURELY NAVIGATION**

- → Compact and portable
- → Intuitive user interface
- → Optical tracking with laser guidance
- → Powerful computer for fast navigation
- → High-quality visualization in Full HD
- → Expandable with Buzz<sup>®</sup> and 3rd party displays