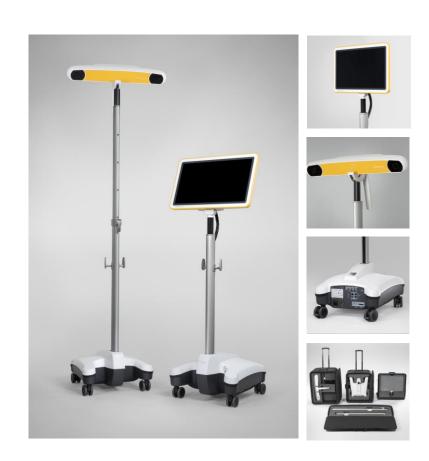

### **EXTENDED FUNCTIONALITY**

- → Expand with Buzz
- → Remote control between Kick and Buzz
- → Connect with multiple 3<sup>rd</sup> party displays
- → Additional integrated O.R. functionalities

All components fit into customized cases for practical transportation.