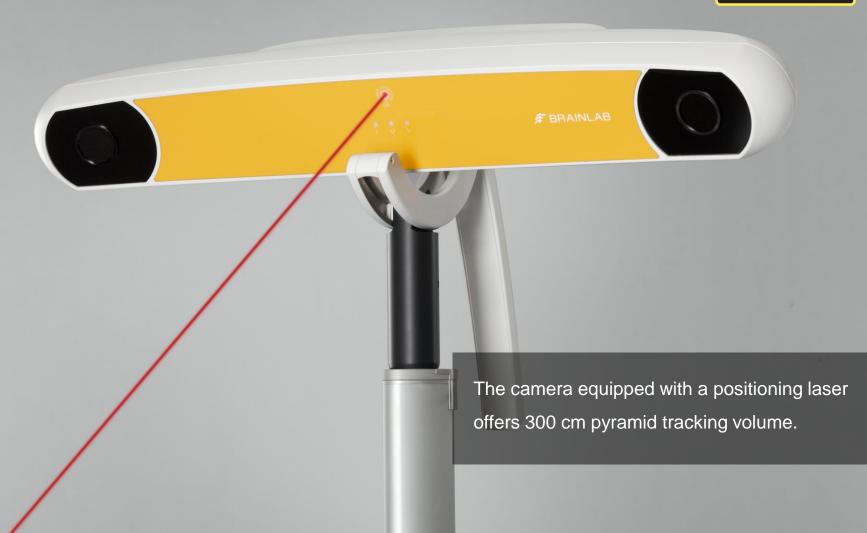

#### **PURELY NAVIGATION**

- → Compact and portable
- → Intuitive user interface
- → Optical tracking with laser guidance
- → Powerful computer for fast navigation
- → High-quality visualization in Full HD
- → Expandable with Buzz<sup>®</sup> and 3rd party displays