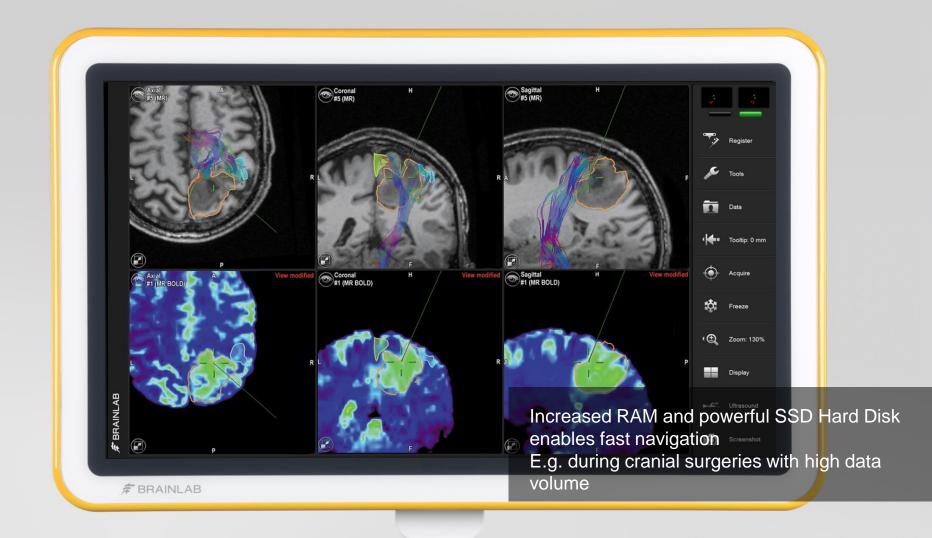

#### **PURELY NAVIGATION**

- → Compact and portable
- → Intuitive user interface
- → Optical tracking with laser guidance
- → Powerful computer for fast navigation
- → High-quality visualization in Full HD
- → Expandable with Buzz<sup>®</sup> and 3rd party displays

#### **EFFICIENT DATA MANAGEMENT**

- → Easy upload and storage of patient data
- → Patient-centric data handling for optimized system operation and intuitive usability
- → Streaming and recording functionalities for immediate O.R. documentation
- → Image enrichment for intraoperative clinical decision making