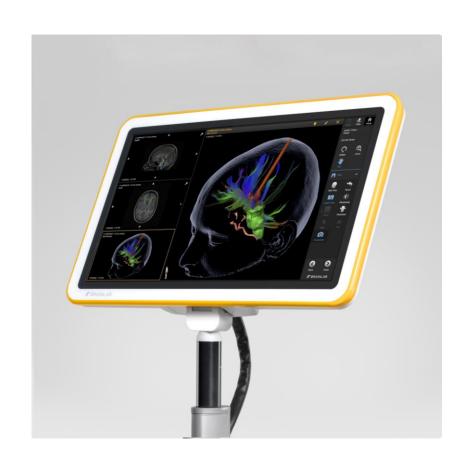

#### **PURELY NAVIGATION**

- → Compact and portable
- → Intuitive user interface
- → Optical tracking with laser guidance
- → Powerful computer for fast navigation
- → High-quality visualization in Full HD
- → Expandable with Buzz<sup>®</sup> and 3rd party displays

#### **EFFICIENT DATA MANAGEMENT**

- → Easy upload and storage of patient data
- → Patient-centric data handling for optimized system operation and intuitive usability
- → Streaming and recording functionalities for immediate O.R. documentation
- → Image enrichment for intraoperative clinical decision making