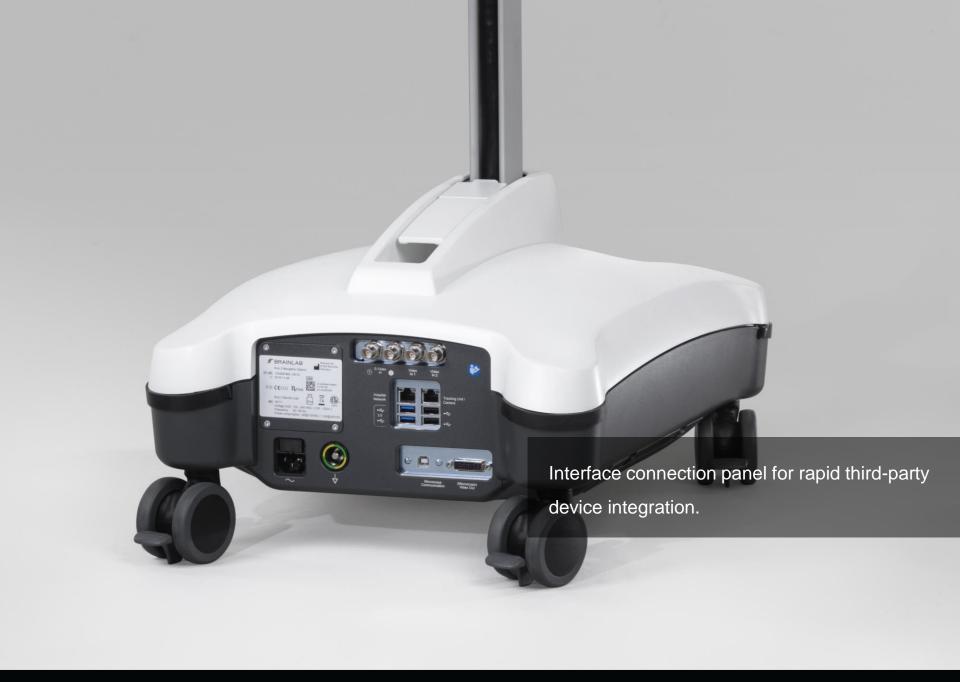

### **SMART CONNECTIONS**

- → Access to PACS and network based devices through high speed ports
- → Flexible data transfer with CD Drive and USB-to-Ethernet adapter
- → Quick integration of surgical devices
- → 4K and 3D display integration for high-end visualization