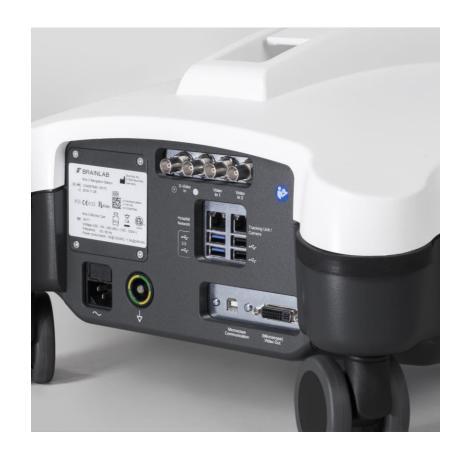

### **SMART CONNECTIONS**

- → Access to PACS and network based devices through high speed ports
- → Flexible data transfer with CD Drive and USB-to-Ethernet adapter
- → Quick integration of surgical devices
- → 4K and 3D display integration for high-end visualization