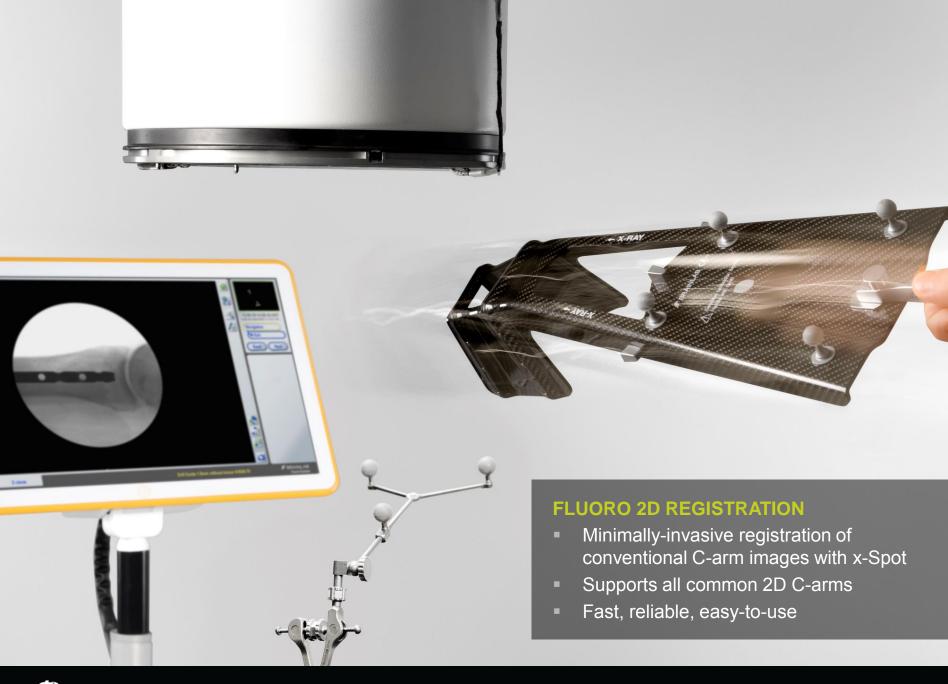

#### **PURELY NAVIGATION**

- → Compact and portable
- → Intuitive user interface
- → Optical tracking with laser guidance
- → Powerful computer for fast navigation
- → High-quality visualization in Full HD
- → Expandable with Buzz<sup>®</sup> and 3rd party displays