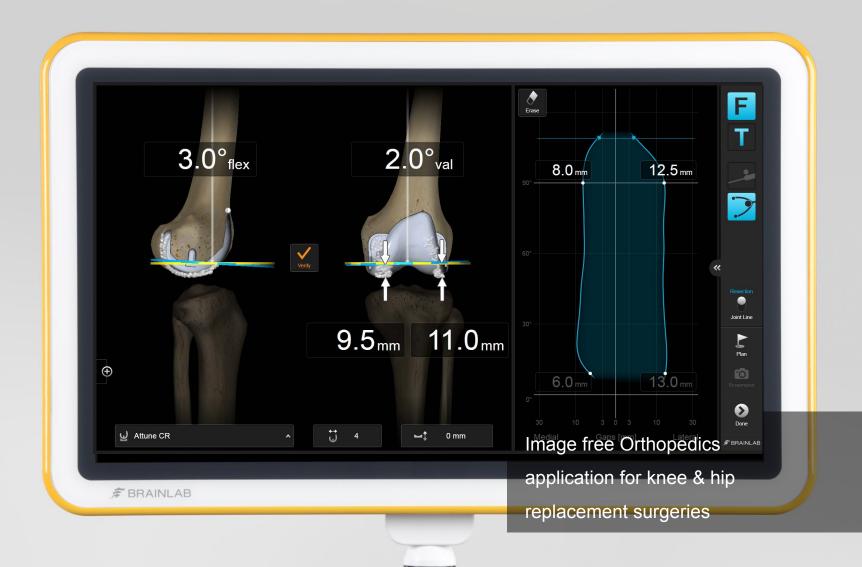

#### **PURELY NAVIGATION**

- → Compact and portable
- → Intuitive user interface
- → Optical tracking with laser guidance
- → Powerful computer for fast navigation
- → High-quality visualization in Full HD
- → Expandable with Buzz<sup>®</sup> and 3rd party displays