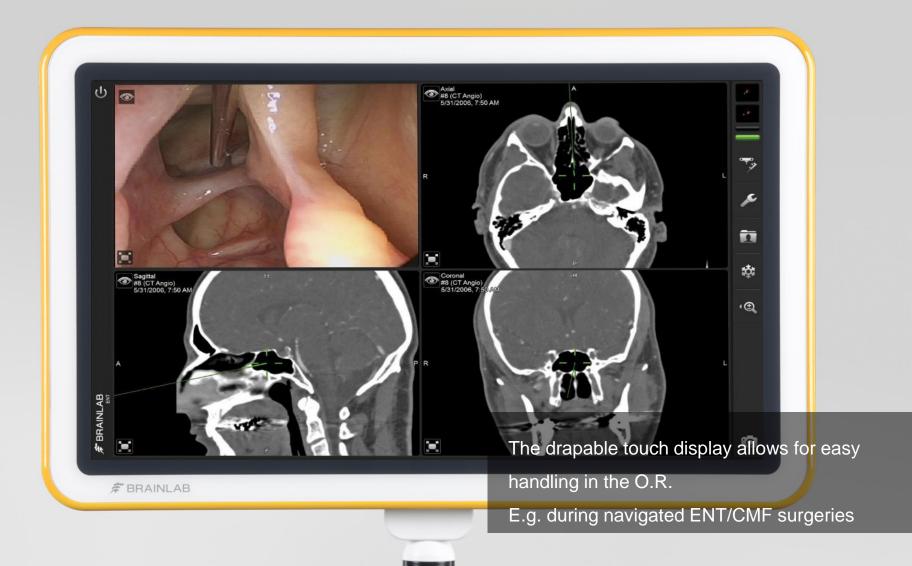

#### **PURELY NAVIGATION**

- → Compact and portable
- → Intuitive user interface
- → Optical tracking with laser guidance
- → Powerful computer for fast navigation
- → High-quality visualization in Full HD
- → Expandable with Buzz<sup>®</sup> and 3rd party displays