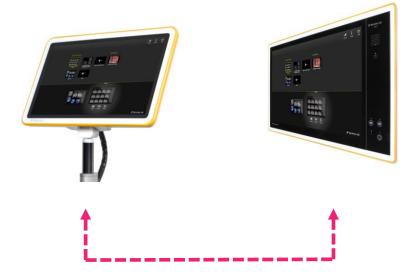

#### **PURELY NAVIGATION**

- → Compact and portable
- → Intuitive user interface
- → Optical tracking with laser guidance
- → Powerful computer for fast navigation
- → High-quality visualization in Full HD
- → Expandable with Buzz<sup>®</sup> and 3rd party displays

### **EXTENDED FUNCTIONALITY**

- → Expand with Buzz
- → Remote control between Kick and Buzz
- → Connect with multiple 3<sup>rd</sup> party displays
- → Additional integrated O.R. functionalities

All components fit into customized cases for practical transportation.